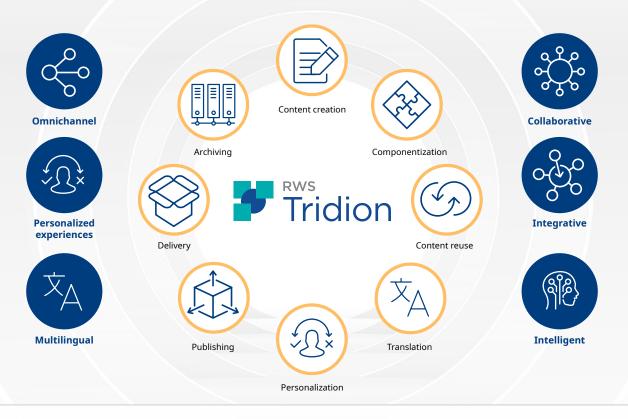

# The smart CMS for global enterprises

Intelligently connecting people, processes and information and ensuring your content is ready for the future



**Q**Answer<sup>®</sup>

An enterprise GenAI solution designed for efficient internal information retrieval, providing immediate answers from documents and data. Powered by trust and defined by reliability and precision in performance.

## Tridion + QAnswer by The QA Company:

A smarter, faster, more secure way to search information

#### O Are you struggling with...

- Spending countless hours manually pulling data from your company's vast data sources?
- Getting the right information to the right people in the right language and format?
- Ensuring enterprise data confidentiality and security with the rise of GenAI?

## We can help!

Ο

- With Tridion as your content management system + QAnswer by The QA Company, you can...
  - Build LLM-powered AI assistants with no coding, and connect