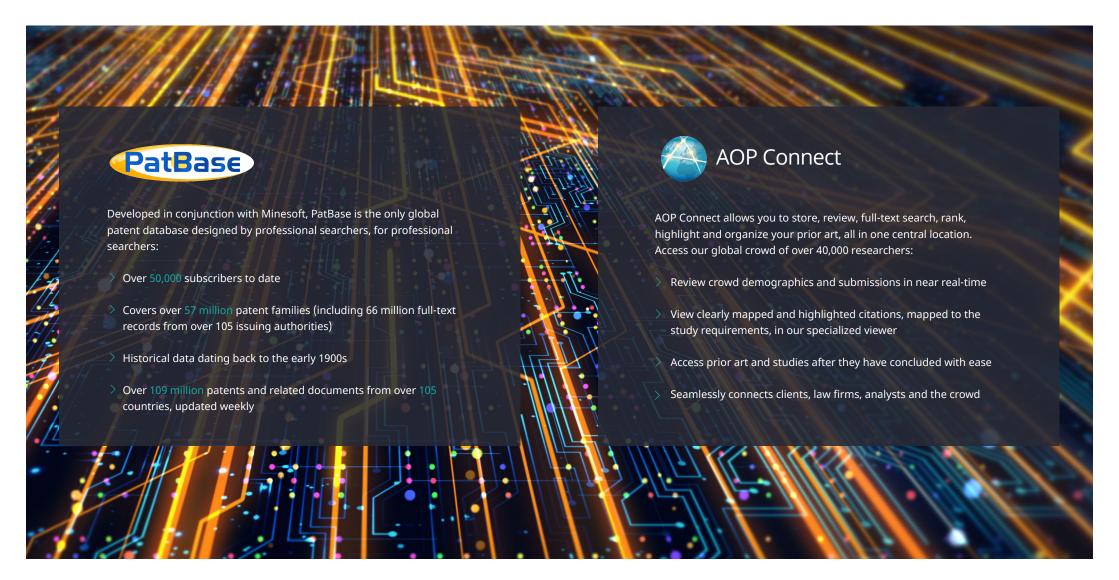

## Patent Searches

RWS, through its PatBase and AOP Connect platforms, provides the highest-quality search and analysis of patents, designs, products and scientific literature. We also alert our clients to competitor activity and obtain legal status information, filewrappers, copies of technical papers and standards, product literature and patents. We provide both fixed-price and customized solutions.

RWS has qualified **subject-matter specialist searchers**, a **dedicated crowd of searchers and local RWS representatives** available throughout the search process. The full-time team is technically-qualified with science and engineering degrees and/or PhDs.